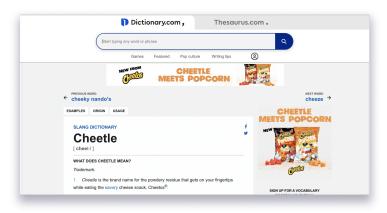

ner</b> | 320x50                        | 50              | 100     |
| Leaderboard              | 728x90                        | 150             | 300     |
| Pushdown<br>Leaderboard  | 970x90                        | 200             | 400     |
| Interstitial             | 320x480<br>300x250<br>336x280 | 250             | 500     |
| Skyscraper               | 160×600                       | 150             | 300     |
| Medium Rectangle         | 300x250                       | 150             | 300     |

### **Custom Content Integrations**

Engaging, customizable media formats that seamlessly connect your brand's marketing message with our large, brand-safe audience across digital platforms.

#### Social Activations Boston Museum Of Science



## **Sponsored Definitions** *Cheetos*



# Sponsored & Cobranded Word of the Day

Penguin Random House